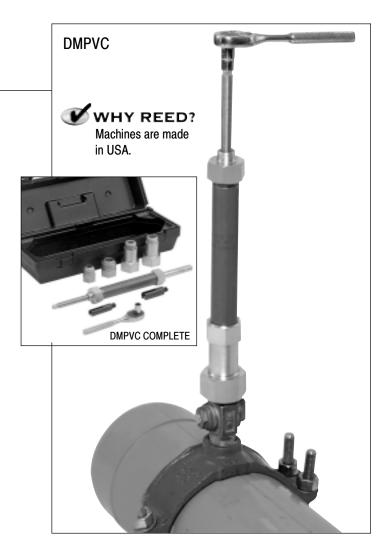

## **PVC DRILLING MACHINES**

Reed's drilling machine for PVC is a low cost, excellent tool for making 3/4" and 1" taps through the saddle. The **DMPVC** drilling machine drills through the PVC pipe wall with the corporation stop inserted into the service saddle while under pressure. The **DMPVC** tool consists of the base unit and corp adapters in a carrying case. It utilizes Reed PVC shell cutters which are sold separately. The **DMPVCBASE** machine consists of the base unit, allowing the customer to purchase individual corp adapters and the necessary shell cutters for either 3/4" or 1" corporation size. **DMPVC COMPLETE** ships in a plastic toolbox and includes the DMPVC base along with corp adapters and PVC shell cutters for both 3/4" and 1" drilling projects. NPT to CC thread converters, and a 7/16" socket wrench complete the set.

|                |           |                    | Weight |     |
|----------------|-----------|--------------------|--------|-----|
| Catalog No.    | Item Code | Size               | lbs    | kg  |
| DMPVC          | 04402     | 3/4 -1"            | 8.4    | 3.8 |
| DMPVCBASE      | 04401     | 3/4 -1"            | 3.7    | 1.7 |
| DMPVC Complete | 04404     | 3/4 -1"            | 11.0   | 5.0 |
| DMPVC3/4 KIT   | 04418     | 3/4" drilling only | 5.3    | 2.4 |
| DMPVC1 KIT     | 04420     | 1" drilling only   | 5.3    | 2.4 |