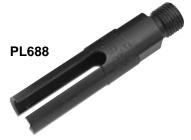

## **PVC SHELL CUTTERS**

Shells drill through services saddles on PVC only. For use with Reed's DMPVC and Drilling Machines. They also fit Mueller  $D^{\otimes}$  and PL-2 machines.

WHY REED? Specifically designed for PVC, these cutters easily bore through even the heaviest wall pipe and retain the coupon and most cuttings.

| Catalog No. | Item Code | Size            |
|-------------|-----------|-----------------|
| PL688       | 04385     | 3/4" NPT & AWWA |
| PL875       | 04386     | 1" NPT & AWWA   |